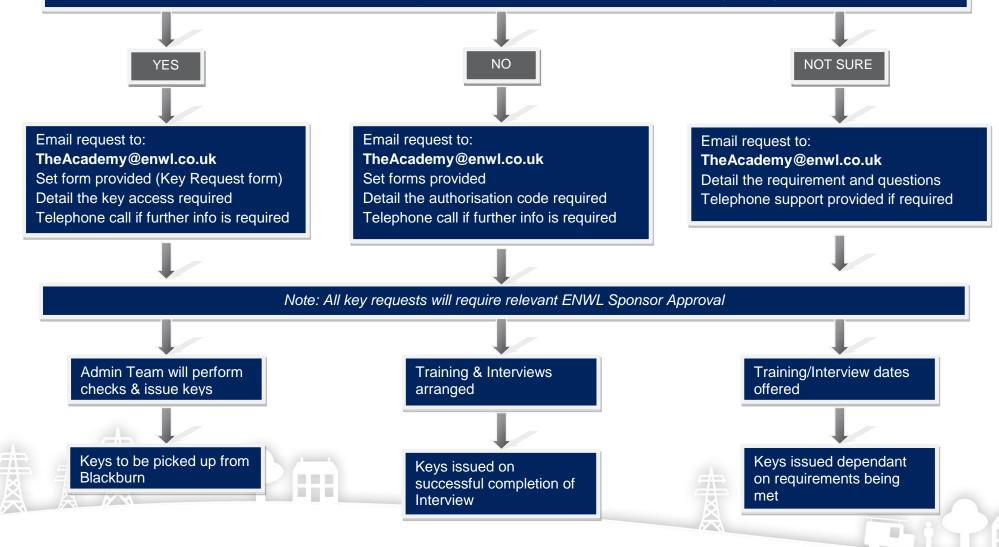

## Requesting Substation Keys for Individuals

Has substation access course been completed and relevant Authorisation codes already held by individual?